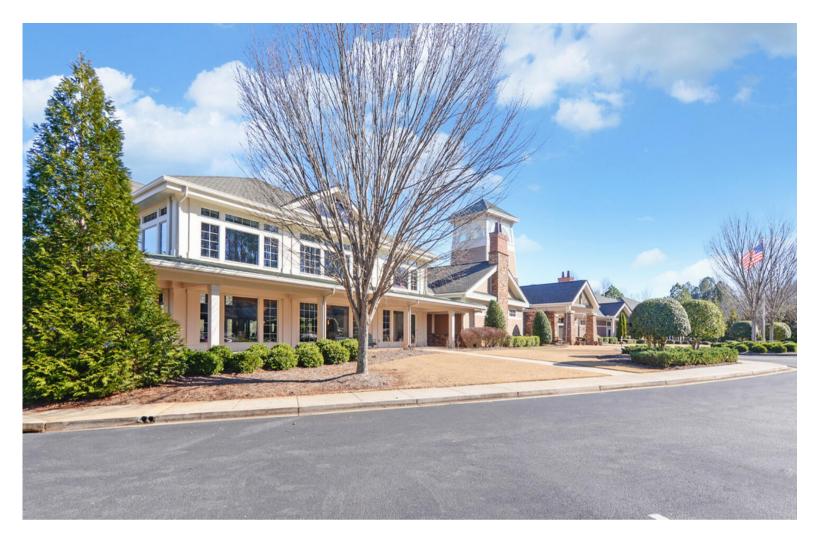

#### VILLAGE AT DEATON CREEK

Typical of a Del Webb Community, VDC offers a carefree resort style, active lifestyle for its homeowners. Every home has age in place features and yard maintenance included in the HOA dues.

VDC features world class amenities including a 35,000 sq foot clubhouse with a fitness center, meeting and aerobic rooms,, library/parlor, large ballroom, catering kitchen, craft room with kiln, billiards room, and indoor heated pool and hot tub. Outdoor venues include lighted bocce, tennis and pickleball courts and ball field, a large resort style pool, concert venue and a playground.

Villages at Deaton Creek in Hoschton, GA, 40 miles North of Atlanta, is a gated premier community of 1144 homes and has world class amenities. This fully built out community is close to medical facilities, dining and shopping venues and the world renown Chateau Elan Winery, and it's Hotel, Spa, seven restaurants, and three golf courses.