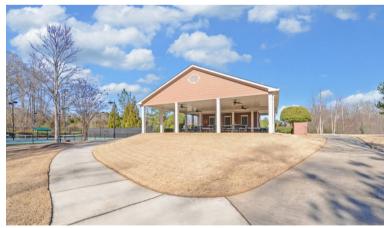

VDC features world class amenities including a 35,000 sq foot clubhouse with a fitness center, meeting and aerobic rooms,, library/parlor, large ballroom, catering kitchen, craft room with kiln, billiards room, and indoor heated pool and hot tub. Outdoor venues include lighted bocce, tennis and pickleball courts and ball field, a large resort style pool, concert venue and a playground.