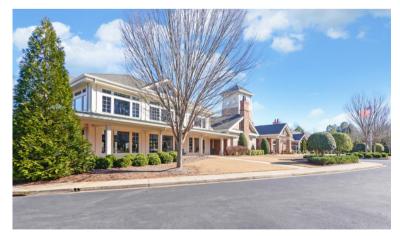

VDC features world class amenities including a 35,000 sq foot clubhouse with a fitness center, meeting and aerobic rooms,, library/parlor, large ballroom, catering kitchen, craft room with kiln, billiards room, and indoor heated pool and hot tub. Outdoor venues include lighted bocce, tennis and pickleball courts and ball field, a large resort style pool, concert venue and a playground.