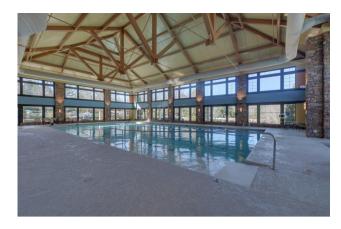

VDC features world class amenities including a 35,000 sq foot clubhouse with a fitness center, meeting and aerobic rooms,, library/parlor, large ballroom, catering kitchen, craft room with kiln, billiards room, and indoor heated pool and hot tub. Outdoor venues include lighted bocce, tennis and pickleball courts and ball field, a large resort style pool, concert venue and a playground.