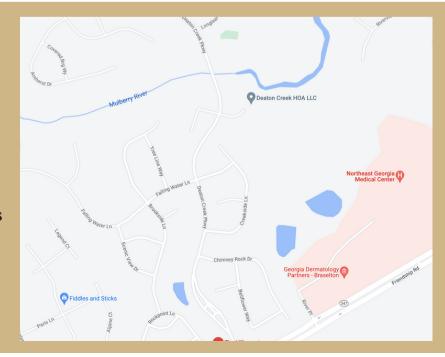

Villages at Deaton Creek in Hoschton, GA, 40 miles North of Atlanta, is a gated premier community of 1144 homes and has world class amenities. This fully built out community is close to medical facilities, dining and shopping venues and the world renown Chateau Elan Winery, and it's Hotel, Spa, seven restaurants, and three golf courses.