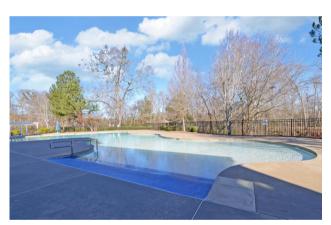

VDC features world class amenities including a 35,000 sq foot clubhouse with a fitness center, meeting and aerobic rooms,, library/parlor, large ballroom, catering kitchen, craft room with kiln, billiards room, and indoor heated pool and hot tub. Outdoor venues include lighted bocce, tennis and pickleball courts and ball field, a large resort style pool, concert venue and a playground.